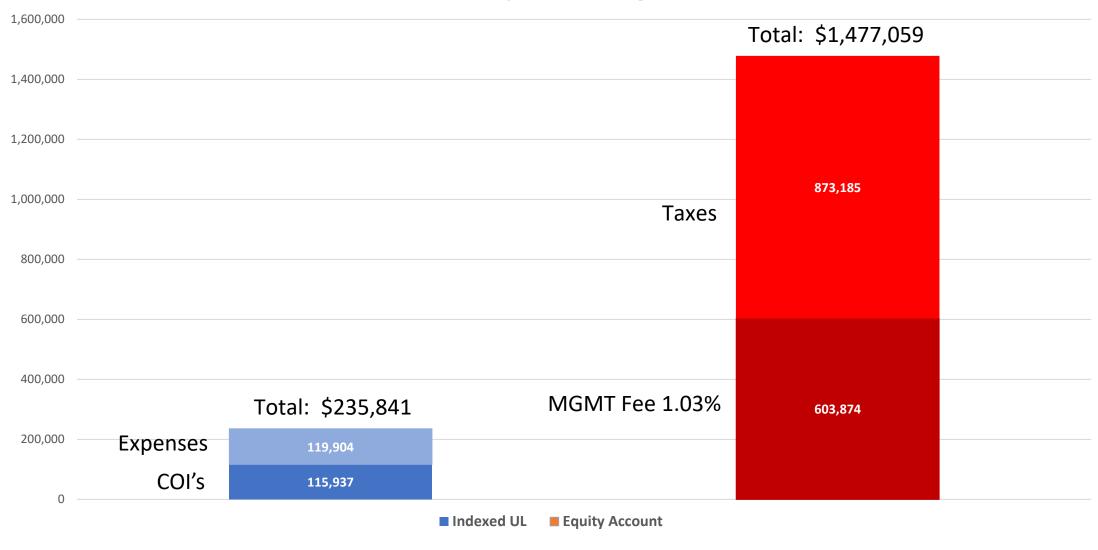

# **Total Expenses At Age 85**

## Comparison of Plan Costs

|                      |          | Equit<br>Accou<br>Grow<br>6.00 | int Account<br>th Dividend | Dividend<br>Tax Rate<br>23.80% | Income<br>Tax Rate<br>37.00% | Composit<br>Gains Ta<br>29.0      | ax Rate                          | Assı         |                      | Max Fund IUL<br>Interest Rate<br>6.90% | Initial<br>Death Ben<br>1,000,000 |                       |
|----------------------|----------|--------------------------------|----------------------------|--------------------------------|------------------------------|-----------------------------------|----------------------------------|--------------|----------------------|----------------------------------------|-----------------------------------|-----------------------|
| Equity Account:      |          |                                |                            | Equity Account                 |                              |                                   |                                  | MaxFund IUL* |                      |                                        |                                   |                       |
| 1.03% Management Fee |          |                                | (1)                        | (2)                            | (3)                          | (4)<br>Equity<br>Account<br>Total | (5)<br>Equity<br>Account<br>Cum. |              | (6)                  | (7)                                    | (8)<br>Policy<br>Total            | (9)<br>Policy<br>Cum. |
|                      | Year     | Male<br>Age                    | Premium                    | Mgmt<br>Fee                    | Taxes                        | Annual<br>Costs                   | Total<br>Costs                   |              | Cost of<br>Insurance | Admin<br>Charges                       | Annual<br>Costs                   | Total<br>Costs        |
|                      | 31       | 76                             | 0                          | 21,852                         | 32,023                       | 53,875                            | 876,804                          |              | 2,385                | 90                                     | 2,475                             | 177,588               |
|                      | 32       | 77                             | 0                          | 22,779                         | 33,381                       | 56,160                            | 932,964                          |              | 2,841                | 90                                     | 2,931                             | 180,519               |
|                      | 33       | 78                             | 0                          | 23,746                         | 34,797                       | 58,543                            | 991,507                          |              | 3,379                | 90                                     | 3,469                             | 183,988               |
|                      | 34       | 79<br>80                       | 0                          | 24,753                         | 36,273                       | 61,026                            | 1,052,533                        |              | 4,016                | 90                                     | 4,106                             | 188,094               |
|                      | 35<br>36 | 81                             | 0                          | 25,803<br>26,897               | 37,812<br>39,416             | 63,615<br>66,313                  | 1,116,148<br>1,182,461           |              | 4,763<br>5,665       | 90<br>90                               | 4,853<br>5,755                    | 192,947<br>198,702    |
|                      | 37       | 82                             | 0                          | 28,038                         | 41,088                       | 69,126                            | 1,251,587                        |              | 6,810                | 90                                     | 6,900                             | 205,602               |
|                      | 38       | 83                             | Ŏ                          | 29,227                         | 42,830                       | 72,057                            | 1,323,644                        |              | 8,172                | 90                                     | 8,262                             | 213,864               |
|                      | 39       | 84                             | ŏ                          | 30,467                         | 44,647                       | 75,114                            | 1,398,758                        |              | 9,795                | 90                                     | 9,885                             | 223,749               |
|                      | 40       | 85                             | 0                          | 31,760                         | 46,541                       | 78,301                            | 1,477,059                        |              | 12,002               | 90                                     | 12,092                            | 235,841               |
|                      |          |                                |                            |                                |                              |                                   |                                  |              |                      |                                        |                                   |                       |
|                      | 41       | 86                             | 0                          | 33,107                         | 48,515                       | 81,622                            | 1,558,681                        |              | 15,076               | 90                                     | 15,166                            | 251,007               |
|                      | 42       | 87                             | 0                          | 34,511                         | 50,573                       | 85,084                            | 1,643,765                        |              | 18,616               | 90                                     | 18,706                            | 269,713               |
|                      | 43       | 88                             | 0                          | 35,975                         | 52,718                       | 88,693                            | 1,732,458                        |              | 23,012               | 90                                     | 23,102                            | 292,815               |
|                      | 44       | 89                             | 0                          | 37,501                         | 54,954                       | 92,455                            | 1,824,913                        |              | 28,734               | 90                                     | 28,824                            | 321,639               |
|                      | 45       | 90                             | 0                          | 39,092                         | 57,285                       | 96,377                            | 1,921,290                        |              | 35,804               | 90                                     | 35,894                            | 357,533               |
|                      | 46<br>47 | 91<br>92                       | 0                          | 40,750<br>42,478               | 59,715<br>62,248             | 100,465<br>104,726                | 2,021,755<br>2,126,481           |              | 44,584<br>44,365     | 90<br>90                               | 44,674<br>44,455                  | 402,207<br>446,662    |
|                      | 48       | 93                             | 0                          | 44,280                         | 64,889                       | 109,169                           | 2,235,650                        |              | 41,174               | 90                                     | 41,264                            | 487,926               |
|                      | 49       | 94                             | 0                          | 46,158                         | 67,641                       | 113,799                           | 2,349,449                        |              | 33,604               | 90                                     | 33,694                            | 521,620               |
|                      | 50       | 95                             | Ŏ                          | 48,116                         | 70,510                       | 118,626                           | 2,468,075                        |              | 20,254               | 90                                     | 20,344                            | 541,964               |
|                      |          |                                |                            | •                              |                              |                                   |                                  |              |                      |                                        | ,                                 | ,                     |
|                      | 51       | 96                             | 0                          | 50,157                         | 73,501                       | 123,658                           | 2,591,733                        |              | 0                    | 90                                     | 90                                | 542,054               |
|                      | 52       | 97                             | 0                          | 52,285                         | 76,619                       | 128,904                           | 2,720,637                        |              | 0                    | 90                                     | 90                                | 542,144               |
|                      | 53       | 98                             | 0                          | 54,502                         | 79,868                       | 134,370                           | 2,855,007                        |              | 0                    | 90                                     | 90                                | 542,234               |
|                      | 54       | 99                             | 0                          | 56,814                         | 83,256                       | 140,070                           | 2,995,077                        |              | 0                    | 90                                     | 90                                | 542,324               |
|                      | 55       | 100                            | 0                          | 59,224                         | 86,788                       | 146,012                           | 3,141,089                        |              | 0                    | 90                                     | 90                                | 542,414               |
|                      |          |                                |                            |                                |                              |                                   |                                  |              |                      |                                        |                                   |                       |