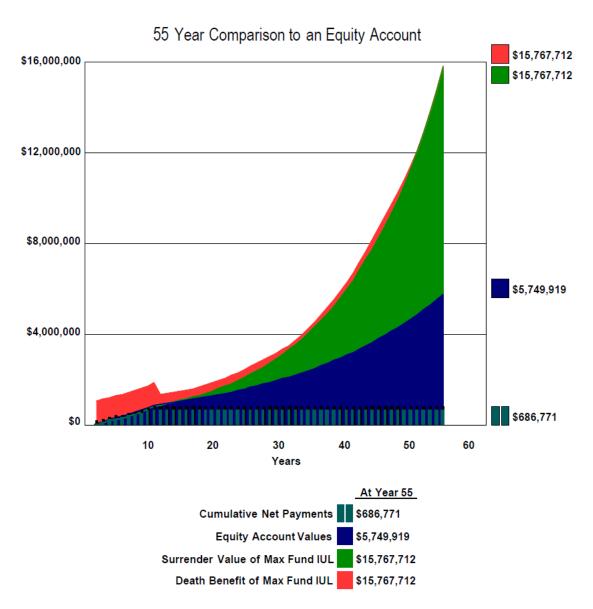

10 Year

Equity Equity Max Fund IUL Account Account Dividend Income Growth Dividend Tax Rate Tax Rate Interest Rate 6.00% 0.90% 23.80% 37.00% 6.90%

55 Year Comparison of Cumulative Plan Costs

**Equity Account:** 

# **Equity Account:**

# 1.03% Management Fee

|      |             |         |                    | Equity A | ccount                                               |                                                    |                             | MaxFund IUL*              |                                           |                                         |  |
|------|-------------|---------|--------------------|----------|------------------------------------------------------|----------------------------------------------------|-----------------------------|---------------------------|-------------------------------------------|-----------------------------------------|--|
| Year | Male<br>Age | (1)     | (2)<br>Mgmt<br>Fee | (3)      | (4)<br>Equity<br>Account<br>Total<br>Annual<br>Costs | (5)<br>Equity<br>Account<br>Cum.<br>Total<br>Costs | (6)<br>Cost of<br>Insurance | (7)  Policy Admin Charges | (8)<br>Policy<br>Total<br>Annual<br>Costs | (9)<br>Policy<br>Cum.<br>Total<br>Costs |  |
| 1    | 46          | 76,336  | 825                | 697      | 1,522                                                | 1,522                                              | 2,12                        | 3 10,471                  | 12,594                                    | 12,594                                  |  |
| 2    | 47          | 76,336  | 1,688              | 1,649    | 3,337                                                | 4,859                                              | 2,12                        |                           | 12,594                                    | 25,188                                  |  |
| 3    | 48          | 76,336  | 2,589              | 2.781    | 5,370                                                | 10,229                                             | 2.12                        | ,                         | 12,594                                    | 37,782                                  |  |
| 4    | 49          | 76,336  | 3,530              | 4,045    | 7,575                                                | 17,804                                             | 2,12                        |                           | 12,594                                    | 50,376                                  |  |
| 5    | 50          | 38,042  | 4,097              | 5,064    | 9,161                                                | 26,965                                             | 2,12                        | 3 7,407                   | 9,530                                     | 59,906                                  |  |
| 6    | 51          | 68,677  | 5,019              | 6,322    | 11,341                                               | 38,306                                             | 2,12                        | 9,858                     | 11,981                                    | 71,887                                  |  |
| 7    | 52          | 68,677  | 5,980              | 7,675    | 13,655                                               | 51,961                                             | 2,12                        | 3 9,858                   | 11,981                                    | 83,868                                  |  |
| 8    | 53          | 68,677  | 6,982              | 9,110    | 16,092                                               | 68,053                                             | 2,12                        | 3 9,858                   | 11,981                                    | 95,849                                  |  |
| 9    | 54          | 68,677  | 8,027              | 10,620   | 18,647                                               | 86,700                                             | 2,12                        | 23 9,858                  | 11,981                                    | 107,830                                 |  |
| 10   | 55          | 68,677  | 9,117              | 12,205   | 21,322                                               | 108,022                                            | 2,12                        | 7,111                     | 9,234                                     | 117,064                                 |  |
| 11   | 56          | 0       | 9,511              | 13,235   | 22,746                                               | 130,768                                            | 90                          | 2 4,364                   | 5,266                                     | 122,330                                 |  |
| 12   | 57          | 0       | 9,918              | 14,108   | 24,026                                               | 154,794                                            | 88                          | 32 4,364                  | 5,246                                     | 127,576                                 |  |
| 13   | 58          | 0       | 10,342             | 14,896   | 25,238                                               | 180,032                                            | 88                          | 6 4,364                   | 5,220                                     | 132,796                                 |  |
| 14   | 59          | 0       | 10,782             | 15,643   | 26,425                                               | 206,457                                            | 82                          | 24 4,364                  | 5,188                                     | 137,984                                 |  |
| 15   | 60          | 0       | 11,240             | 16,376   | 27,616                                               | 234,073                                            | 83                          | 39 4,364                  | 5,203                                     | 143,187                                 |  |
| 16   | 61          | 0       | 11,718             | 17,114   | 28,832                                               | 262,905                                            | 88                          | 34 90                     | 974                                       | 144,161                                 |  |
| 17   | 62          | 0       | 12,215             | 17,865   | 30,080                                               | 292,985                                            |                             | 32 90                     | 1,072                                     | 145,233                                 |  |
| 18   | 63          | 0       | 12,733             | 18,638   | 31,371                                               | 324,356                                            | 1,09                        | 90                        | 1,183                                     | 146,416                                 |  |
| 19   | 64          | 0       | 13,274             | 19,438   | 32,712                                               | 357,068                                            | 1,22                        |                           | 1,319                                     | 147,735                                 |  |
| 20   | 65          | 0       | 13,837             | 20,268   | 34,105                                               | 391,173                                            | 1,36                        | 66 90                     | 1,456                                     | 149,191                                 |  |
| 21   | 66          | 0       | 14,424             | 21,133   | 35,557                                               | 426,730                                            | 1,50                        |                           | 1,595                                     | 150,786                                 |  |
| 22   | 67          | 0       | 15,036             | 22,031   | 37,067                                               | 463,797                                            | 1,72                        |                           | 1,811                                     | 152,597                                 |  |
| 23   | 68          | 0       | 15,673             | 22,967   | 38,640                                               | 502,437                                            | 1,98                        |                           | 2,046                                     | 154,643                                 |  |
| 24   | 69          | 0       | 16,338             | 23,942   | 40,280                                               | 542,717                                            | 2,22                        |                           | 2,311                                     | 156,954                                 |  |
| 25   | 70          | 0       | 17,031             | 24,958   | 41,989                                               | 584,706                                            | 2,58                        |                           | 2,670                                     | 159,624                                 |  |
| 26   | 71          | 0       | 17,754             | 26,016   | 43,770                                               | 628,476                                            | 2,98                        |                           | 3,078                                     | 162,702                                 |  |
| 27   | 72          | 0       | 18,507             | 27,120   | 45,627                                               | 674,103                                            | 3,08                        |                           | 3,179                                     | 165,881                                 |  |
| 28   | 73          | 0       | 19,292             | 28,271   | 47,563                                               | 721,666                                            | 3,11                        |                           | 3,206                                     | 169,087                                 |  |
| 29   | 74          | 0       | 20,110             | 29,470   | 49,580                                               | 771,246                                            | 3,03                        |                           | 3,126                                     | 172,213                                 |  |
| 30   | 75          | 0       | 20,963             | 30,720   | 51,683                                               | 822,929                                            | 2,81                        | 90                        | 2,900                                     | 175,113                                 |  |
|      |             | 686,771 | 338,552            | 484,377  | 822,929                                              |                                                    | 56,10                       | 9 119,004                 | 175,113                                   |                                         |  |