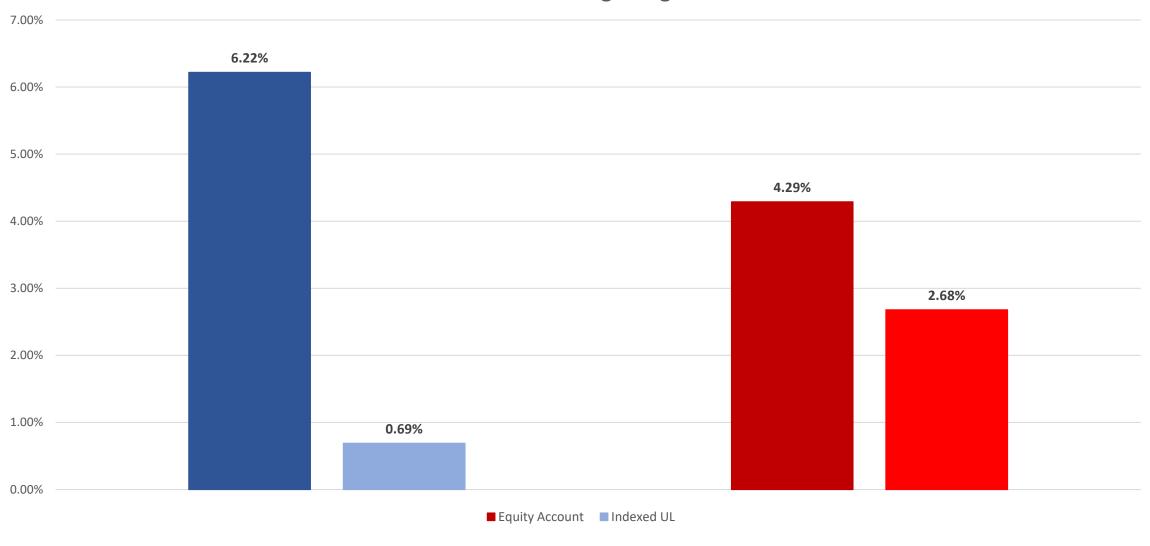

## Net Rate of Return Comparison

# IRR and Fee Drag At Age 85

Equity Equity Max Fund IUL Account Dividend Income Account Growth Dividend Tax Rate Tax Rate Interest Rate 6.00% 0.90% 23.80% 37.00% 6.90%

**Equity Account:** 

1.03% Management Fee

100

4.27

6.35

6.35

Dividend

Account Account Dividend Income Max Fund IUL Growth Dividend Tax Rate Tax Rate Interest Rate Death Benefit 6.00% 0.90% 23.80% 37.00% 6.90% 1,000,000 Net Rate of Return of Net Rate of Return of After Tax Values Max Funded Indexed UL Values (2) (1) **Year End** Male Surrender Death Equity Year Age Account Value\* Benefit 46 4.90 -65.91 1299.55 47 4.80 -25.01 239.91 3 48 4.73 -11.72 111.11 49 4.67 -5.73 67.56 4.61 4.57 50 -2.4947.32 -0.59 51 35.69 52 4.54 0.73 28.31 8 53 4.51 1.87 23.29 54 4.49 2.69 19.71 10 55 4.47 3.35 17.09 56 4.45 11 3.89 10.13 4.43 4.41 57 12 13 4.29 9.32 58 4.59 8.67 14 59 4.40 4.77 8.15 4.38 7.71 15 60 4.92 61 4.37 7.38 16 5.08 17 62 4.36 5.21 7.21 63 64 4.35 4.35 5.33 7.06 18 6.94 19 5.43 4.34 20 65 5.51 6.82 4.33 21 66 5.59 6.72 4.33 67 22 5.66 6.68 23 68 4.32 5.72 6.64 24 69 4.32 5.77 6.60 4.32 25 70 5.82 6.57 26 27 71 4.31 5.86 6.53 72 4.31 5.90 6.46 28 73 4.31 5.94 6.40

4.30

4.30

5.97

6.01

6.34

6.28

Equity

Equity

29 30

74

75

|          | ount |                    | ilcome illaxi u              |             | IIIIIIai    |  |  |  |  |  |  |  |
|----------|------|--------------------|------------------------------|-------------|-------------|--|--|--|--|--|--|--|
|          | dend |                    |                              |             | eath Benefi |  |  |  |  |  |  |  |
| 0.9      | 0%   | 23.80%             | 37.00% 6.9                   | 0%          | 1,000,000   |  |  |  |  |  |  |  |
|          |      |                    |                              |             |             |  |  |  |  |  |  |  |
|          |      |                    |                              | <b></b>     |             |  |  |  |  |  |  |  |
|          |      | t Rate of Return o |                              | f Return of |             |  |  |  |  |  |  |  |
|          | '    | After Tax Values   | Max Funded Indexed UL Values |             |             |  |  |  |  |  |  |  |
|          |      | (1)                | (2)                          | (3)         | _           |  |  |  |  |  |  |  |
|          |      |                    | Year End                     |             |             |  |  |  |  |  |  |  |
|          | Male | Equity             | Surrender                    | Death       |             |  |  |  |  |  |  |  |
| Year     | Age  | Account            | Value*                       | Benefit     |             |  |  |  |  |  |  |  |
|          |      |                    |                              |             |             |  |  |  |  |  |  |  |
| 31       | 76   | 4.30               | 6.04                         | 6.23        |             |  |  |  |  |  |  |  |
| 32       | 77   | 4.30               | 6.07                         | 6.25        |             |  |  |  |  |  |  |  |
| 33       | 78   | 4.30               | 6.09                         | 6.27        |             |  |  |  |  |  |  |  |
| 34       | 79   | 4.29               | 6.12                         | 6.29        |             |  |  |  |  |  |  |  |
| 35       | 80   | 4.29               | 6.14                         | 6.30        |             |  |  |  |  |  |  |  |
| 36       | 81   | 4.29               | 6.16                         | 6.32        |             |  |  |  |  |  |  |  |
| 37       | 82   | 4.29               | 6.18                         | 6.33        |             |  |  |  |  |  |  |  |
| 38       | 83   | 4.29               | 6.19                         | 6.35        |             |  |  |  |  |  |  |  |
| 39       | 84   | 4.29               | 6.21                         | 6.36        |             |  |  |  |  |  |  |  |
| 40       | 85   | 4.29               | 6.22                         | 6.37        |             |  |  |  |  |  |  |  |
|          |      |                    |                              |             |             |  |  |  |  |  |  |  |
| 41       | 86   | 4.28               | 6.23                         | 6.37        |             |  |  |  |  |  |  |  |
| 42       | 87   | 4.28               | 6.25                         | 6.38        |             |  |  |  |  |  |  |  |
| 43       | 88   | 4.28               | 6.25                         | 6.39        |             |  |  |  |  |  |  |  |
| 44       | 89   | 4.28               | 6.26                         | 6.39        |             |  |  |  |  |  |  |  |
| 45       | 90   | 4.28               | 6.26                         | 6.39        |             |  |  |  |  |  |  |  |
| 46       | 91   | 4.28               | 6.27                         | 6.39        |             |  |  |  |  |  |  |  |
| 47       | 92   | 4.28               | 6.27                         | 6.37        |             |  |  |  |  |  |  |  |
| 48<br>49 | 93   | 4.28               | 6.27                         | 6.35        |             |  |  |  |  |  |  |  |
|          | 94   | 4.28               | 6.28                         | 6.33        |             |  |  |  |  |  |  |  |
| 50       | 95   | 4.28               | 6.29                         | 6.31        |             |  |  |  |  |  |  |  |
| 51       | 96   | 4.27               | 6.30                         | 6.30        |             |  |  |  |  |  |  |  |
| 52       | 97   | 4.27               | 6.32                         | 6.32        |             |  |  |  |  |  |  |  |
| 53       | 98   | 4.27               | 6.33                         | 6.33        |             |  |  |  |  |  |  |  |
| 54       | 99   | 4.27               | 6.34                         | 6.34        |             |  |  |  |  |  |  |  |
|          |      | 7.27               | 3.04                         | 0.04        |             |  |  |  |  |  |  |  |