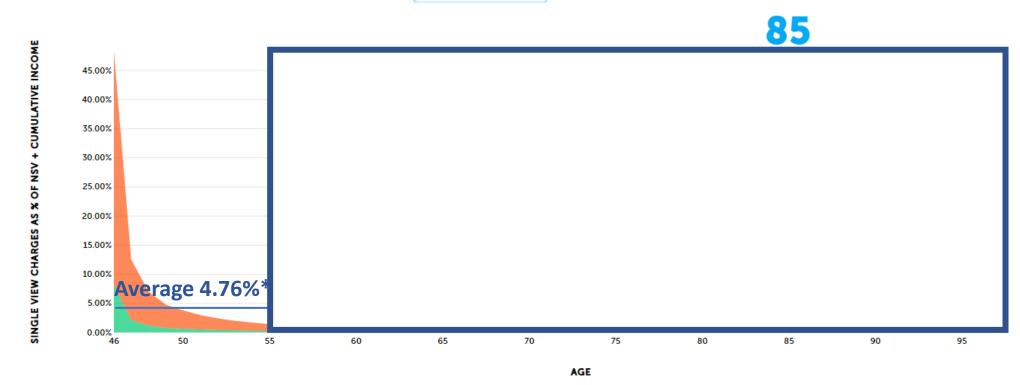

# The Truth Behind the Cost of an IUL

IUL Expense Ratio IUL Expenses vs. Alternatives

Net Rate of Return

- 1 Product data continues for extended period of time. Chart was limited by presentation configuration rules to age 100 for better visualization.
- NSV is Net Surrender Value, DB is Death Benefit

\*Excluding 10 Year Funding Period

- 1 Product data continues for extended period of time. Chart was limited by presentation configuration rules to age 100 for better visualization.
- 1 NSV is Net Surrender Value, DB is Death Benefit

**Yearly Avg Charges** as % of NSV

**Yearly Avg Charges** as % of DB

- 1 Product data continues for extended period of time. Chart was limited by presentation configuration rules to age 100 for better visualization.
- NSV is Net Surrender Value, DB is Death Benefit