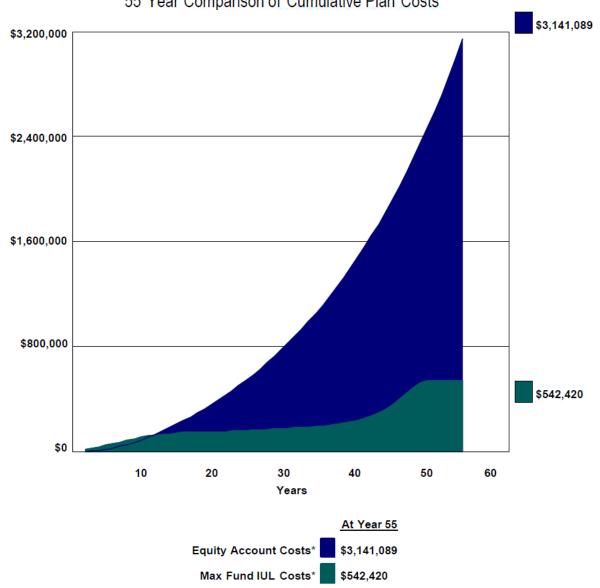

10 Year

Equity Equity Max Fund IUL Account Account Dividend Income Growth Dividend Tax Rate Tax Rate Interest Rate 6.00% 0.90% 23.80% 37.00% 6.90%

55 Year Comparison of Cumulative Plan Costs

**Equity Account:** 

# **Equity Account:**

# 1.03% Management Fee

|      |             |         |                    | Equity A | ccount                                               |                                                    |                             | MaxFund IUL*              |                                           |                                         |  |
|------|-------------|---------|--------------------|----------|------------------------------------------------------|----------------------------------------------------|-----------------------------|---------------------------|-------------------------------------------|-----------------------------------------|--|
| Year | Male<br>Age | (1)     | (2)<br>Mgmt<br>Fee | (3)      | (4)<br>Equity<br>Account<br>Total<br>Annual<br>Costs | (5)<br>Equity<br>Account<br>Cum.<br>Total<br>Costs | (6)<br>Cost of<br>Insurance | (7)  Policy Admin Charges | (8)<br>Policy<br>Total<br>Annual<br>Costs | (9)<br>Policy<br>Cum.<br>Total<br>Costs |  |
| 1    | 46          | 76,336  | 825                | 697      | 1,522                                                | 1,522                                              | 2,12                        | 3 10,471                  | 12,594                                    | 12,594                                  |  |
| 2    | 47          | 76,336  | 1,688              | 1,649    | 3,337                                                | 4,859                                              | 2,12                        |                           | 12,594                                    | 25,188                                  |  |
| 3    | 48          | 76,336  | 2,589              | 2.781    | 5,370                                                | 10,229                                             | 2.12                        | ,                         | 12,594                                    | 37,782                                  |  |
| 4    | 49          | 76,336  | 3,530              | 4,045    | 7,575                                                | 17,804                                             | 2,12                        |                           | 12,594                                    | 50,376                                  |  |
| 5    | 50          | 38,042  | 4,097              | 5,064    | 9,161                                                | 26,965                                             | 2,12                        | 3 7,407                   | 9,530                                     | 59,906                                  |  |
| 6    | 51          | 68,677  | 5,019              | 6,322    | 11,341                                               | 38,306                                             | 2,12                        | 9,858                     | 11,981                                    | 71,887                                  |  |
| 7    | 52          | 68,677  | 5,980              | 7,675    | 13,655                                               | 51,961                                             | 2,12                        | 3 9,858                   | 11,981                                    | 83,868                                  |  |
| 8    | 53          | 68,677  | 6,982              | 9,110    | 16,092                                               | 68,053                                             | 2,12                        | 3 9,858                   | 11,981                                    | 95,849                                  |  |
| 9    | 54          | 68,677  | 8,027              | 10,620   | 18,647                                               | 86,700                                             | 2,12                        | 23 9,858                  | 11,981                                    | 107,830                                 |  |
| 10   | 55          | 68,677  | 9,117              | 12,205   | 21,322                                               | 108,022                                            | 2,12                        | 7,111                     | 9,234                                     | 117,064                                 |  |
| 11   | 56          | 0       | 9,511              | 13,235   | 22,746                                               | 130,768                                            | 90                          | 2 4,364                   | 5,266                                     | 122,330                                 |  |
| 12   | 57          | 0       | 9,918              | 14,108   | 24,026                                               | 154,794                                            | 88                          | 32 4,364                  | 5,246                                     | 127,576                                 |  |
| 13   | 58          | 0       | 10,342             | 14,896   | 25,238                                               | 180,032                                            | 88                          | 6 4,364                   | 5,220                                     | 132,796                                 |  |
| 14   | 59          | 0       | 10,782             | 15,643   | 26,425                                               | 206,457                                            | 82                          | 24 4,364                  | 5,188                                     | 137,984                                 |  |
| 15   | 60          | 0       | 11,240             | 16,376   | 27,616                                               | 234,073                                            | 83                          | 39 4,364                  | 5,203                                     | 143,187                                 |  |
| 16   | 61          | 0       | 11,718             | 17,114   | 28,832                                               | 262,905                                            | 88                          | 34 90                     | 974                                       | 144,161                                 |  |
| 17   | 62          | 0       | 12,215             | 17,865   | 30,080                                               | 292,985                                            |                             | 32 90                     | 1,072                                     | 145,233                                 |  |
| 18   | 63          | 0       | 12,733             | 18,638   | 31,371                                               | 324,356                                            | 1,09                        | 90                        | 1,183                                     | 146,416                                 |  |
| 19   | 64          | 0       | 13,274             | 19,438   | 32,712                                               | 357,068                                            | 1,22                        |                           | 1,319                                     | 147,735                                 |  |
| 20   | 65          | 0       | 13,837             | 20,268   | 34,105                                               | 391,173                                            | 1,36                        | 66 90                     | 1,456                                     | 149,191                                 |  |
| 21   | 66          | 0       | 14,424             | 21,133   | 35,557                                               | 426,730                                            | 1,50                        |                           | 1,595                                     | 150,786                                 |  |
| 22   | 67          | 0       | 15,036             | 22,031   | 37,067                                               | 463,797                                            | 1,72                        |                           | 1,811                                     | 152,597                                 |  |
| 23   | 68          | 0       | 15,673             | 22,967   | 38,640                                               | 502,437                                            | 1,98                        |                           | 2,046                                     | 154,643                                 |  |
| 24   | 69          | 0       | 16,338             | 23,942   | 40,280                                               | 542,717                                            | 2,22                        |                           | 2,311                                     | 156,954                                 |  |
| 25   | 70          | 0       | 17,031             | 24,958   | 41,989                                               | 584,706                                            | 2,58                        |                           | 2,670                                     | 159,624                                 |  |
| 26   | 71          | 0       | 17,754             | 26,016   | 43,770                                               | 628,476                                            | 2,98                        |                           | 3,078                                     | 162,702                                 |  |
| 27   | 72          | 0       | 18,507             | 27,120   | 45,627                                               | 674,103                                            | 3,08                        |                           | 3,179                                     | 165,881                                 |  |
| 28   | 73          | 0       | 19,292             | 28,271   | 47,563                                               | 721,666                                            | 3,11                        |                           | 3,206                                     | 169,087                                 |  |
| 29   | 74          | 0       | 20,110             | 29,470   | 49,580                                               | 771,246                                            | 3,03                        |                           | 3,126                                     | 172,213                                 |  |
| 30   | 75          | 0       | 20,963             | 30,720   | 51,683                                               | 822,929                                            | 2,81                        | 90                        | 2,900                                     | 175,113                                 |  |
|      |             | 686,771 | 338,552            | 484,377  | 822,929                                              |                                                    | 56,10                       | 9 119,004                 | 175,113                                   |                                         |  |

## Comparison of Plan Costs

|                      |          | Equit<br>Accou<br>Grow<br>6.00 | int Account<br>th Dividend | Dividend<br>Tax Rate<br>23.80% | Income<br>Tax Rate<br>37.00% | Composit<br>Gains Ta<br>29.0      | ax Rate                          | Assı         |                      | Max Fund IUL<br>Interest Rate<br>6.90% | Initial<br>Death Ben<br>1,000,000 |                       |
|----------------------|----------|--------------------------------|----------------------------|--------------------------------|------------------------------|-----------------------------------|----------------------------------|--------------|----------------------|----------------------------------------|-----------------------------------|-----------------------|
| Equity Account:      |          |                                |                            | Equity Account                 |                              |                                   |                                  | MaxFund IUL* |                      |                                        |                                   |                       |
| 1.03% Management Fee |          |                                | (1)                        | (2)                            | (3)                          | (4)<br>Equity<br>Account<br>Total | (5)<br>Equity<br>Account<br>Cum. |              | (6)                  | (7)                                    | (8)<br>Policy<br>Total            | (9)<br>Policy<br>Cum. |
|                      | Year     | Male<br>Age                    | Premium                    | Mgmt<br>Fee                    | Taxes                        | Annual<br>Costs                   | Total<br>Costs                   |              | Cost of<br>Insurance | Admin<br>Charges                       | Annual<br>Costs                   | Total<br>Costs        |
|                      | 31       | 76                             | 0                          | 21,852                         | 32,023                       | 53,875                            | 876,804                          |              | 2,385                | 90                                     | 2,475                             | 177,588               |
|                      | 32       | 77                             | 0                          | 22,779                         | 33,381                       | 56,160                            | 932,964                          |              | 2,841                | 90                                     | 2,931                             | 180,519               |
|                      | 33       | 78                             | 0                          | 23,746                         | 34,797                       | 58,543                            | 991,507                          |              | 3,379                | 90                                     | 3,469                             | 183,988               |
|                      | 34       | 79<br>80                       | 0                          | 24,753                         | 36,273                       | 61,026                            | 1,052,533                        |              | 4,016                | 90                                     | 4,106                             | 188,094               |
|                      | 35<br>36 | 81                             | 0                          | 25,803<br>26,897               | 37,812<br>39,416             | 63,615<br>66,313                  | 1,116,148<br>1,182,461           |              | 4,763<br>5,665       | 90<br>90                               | 4,853<br>5,755                    | 192,947<br>198,702    |
|                      | 37       | 82                             | 0                          | 28,038                         | 41,088                       | 69,126                            | 1,251,587                        |              | 6,810                | 90                                     | 6,900                             | 205,602               |
|                      | 38       | 83                             | Ŏ                          | 29,227                         | 42,830                       | 72,057                            | 1,323,644                        |              | 8,172                | 90                                     | 8,262                             | 213,864               |
|                      | 39       | 84                             | ŏ                          | 30,467                         | 44,647                       | 75,114                            | 1,398,758                        |              | 9,795                | 90                                     | 9,885                             | 223,749               |
|                      | 40       | 85                             | 0                          | 31,760                         | 46,541                       | 78,301                            | 1,477,059                        |              | 12,002               | 90                                     | 12,092                            | 235,841               |
|                      |          |                                |                            |                                |                              |                                   |                                  |              |                      |                                        |                                   |                       |
|                      | 41       | 86                             | 0                          | 33,107                         | 48,515                       | 81,622                            | 1,558,681                        |              | 15,076               | 90                                     | 15,166                            | 251,007               |
|                      | 42       | 87                             | 0                          | 34,511                         | 50,573                       | 85,084                            | 1,643,765                        |              | 18,616               | 90                                     | 18,706                            | 269,713               |
|                      | 43       | 88                             | 0                          | 35,975                         | 52,718                       | 88,693                            | 1,732,458                        |              | 23,012               | 90                                     | 23,102                            | 292,815               |
|                      | 44       | 89                             | 0                          | 37,501                         | 54,954                       | 92,455                            | 1,824,913                        |              | 28,734               | 90                                     | 28,824                            | 321,639               |
|                      | 45       | 90                             | 0                          | 39,092                         | 57,285                       | 96,377                            | 1,921,290                        |              | 35,804               | 90                                     | 35,894                            | 357,533               |
|                      | 46<br>47 | 91<br>92                       | 0                          | 40,750<br>42,478               | 59,715<br>62,248             | 100,465<br>104,726                | 2,021,755<br>2,126,481           |              | 44,584<br>44,365     | 90<br>90                               | 44,674<br>44,455                  | 402,207<br>446,662    |
|                      | 48       | 93                             | 0                          | 44,280                         | 64,889                       | 109,169                           | 2,235,650                        |              | 41,174               | 90                                     | 41,264                            | 487,926               |
|                      | 49       | 94                             | 0                          | 46,158                         | 67,641                       | 113,799                           | 2,349,449                        |              | 33,604               | 90                                     | 33,694                            | 521,620               |
|                      | 50       | 95                             | Ŏ                          | 48,116                         | 70,510                       | 118,626                           | 2,468,075                        |              | 20,254               | 90                                     | 20,344                            | 541,964               |
|                      |          |                                |                            | •                              |                              |                                   |                                  |              |                      |                                        | ,                                 | ,                     |
|                      | 51       | 96                             | 0                          | 50,157                         | 73,501                       | 123,658                           | 2,591,733                        |              | 0                    | 90                                     | 90                                | 542,054               |
|                      | 52       | 97                             | 0                          | 52,285                         | 76,619                       | 128,904                           | 2,720,637                        |              | 0                    | 90                                     | 90                                | 542,144               |
|                      | 53       | 98                             | 0                          | 54,502                         | 79,868                       | 134,370                           | 2,855,007                        |              | 0                    | 90                                     | 90                                | 542,234               |
|                      | 54       | 99                             | 0                          | 56,814                         | 83,256                       | 140,070                           | 2,995,077                        |              | 0                    | 90                                     | 90                                | 542,324               |
|                      | 55       | 100                            | 0                          | 59,224                         | 86,788                       | 146,012                           | 3,141,089                        |              | 0                    | 90                                     | 90                                | 542,414               |
|                      |          |                                |                            |                                |                              |                                   |                                  |              |                      |                                        |                                   |                       |

686,771

1,278,824

1,862,265

3,141,089

421,160

121,254

542,414