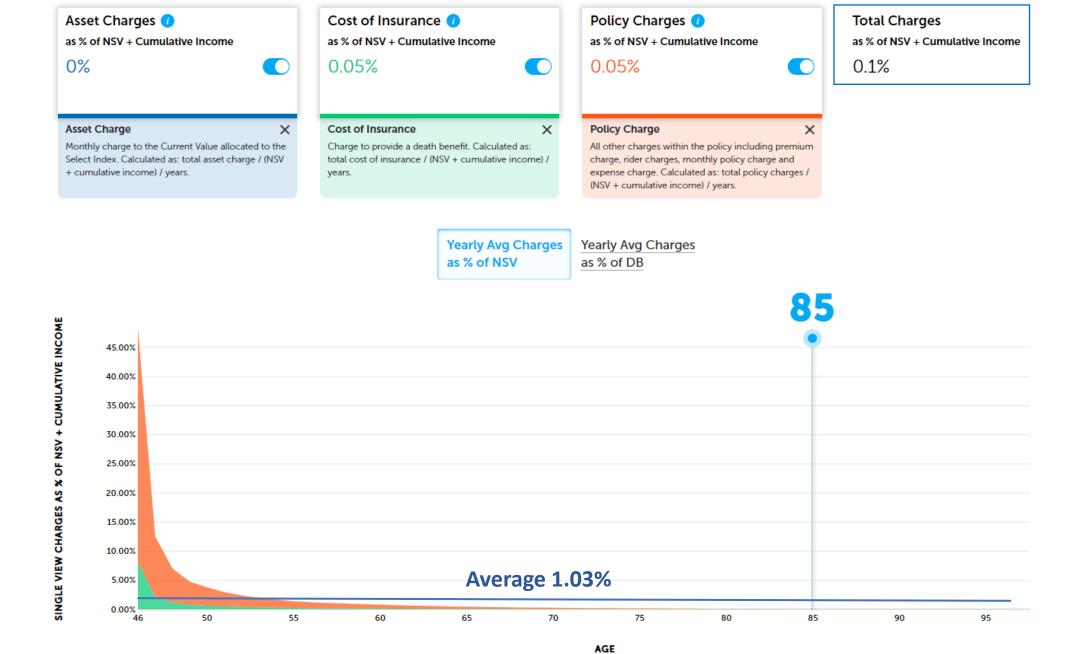

# The Truth Behind the Cost of an IUL

IUL Expense Ratio IUL Expenses vs. Alternatives

Net Rate of Return

- 1 Product data continues for extended period of time. Chart was limited by presentation configuration rules to age 100 for better visualization.
- NSV is Net Surrender Value, DB is Death Benefit

**Yearly Avg Charges** as % of NSV

**Yearly Avg Charges** as % of DB

- 1 Product data continues for extended period of time. Chart was limited by presentation configuration rules to age 100 for better visualization.
- NSV is Net Surrender Value, DB is Death Benefit

1.03% Management Fee