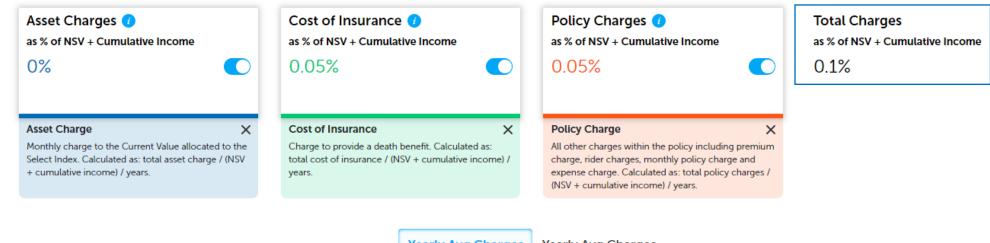

\*Excluding 10 Year Funding Period

- 1 Product data continues for extended period of time. Chart was limited by presentation configuration rules to age 100 for better visualization.
- 1 NSV is Net Surrender Value, DB is Death Benefit

**Yearly Avg Charges** as % of NSV

**Yearly Avg Charges** as % of DB

- 1 Product data continues for extended period of time. Chart was limited by presentation configuration rules to age 100 for better visualization.
- NSV is Net Surrender Value, DB is Death Benefit